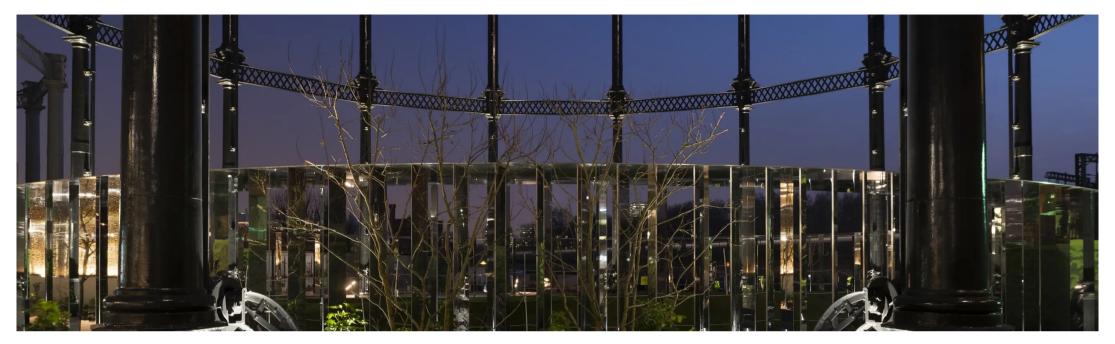

Light accentuates the juxtaposing materials of heritage structure and mirror polished canopy set within it.

CLIENT Argent

ARCHITECT
Bell Phillips
Architects

LANDSCAPE (PLANTING)

LANDSCAPE ARCHITECT

Dan Pearson Studio