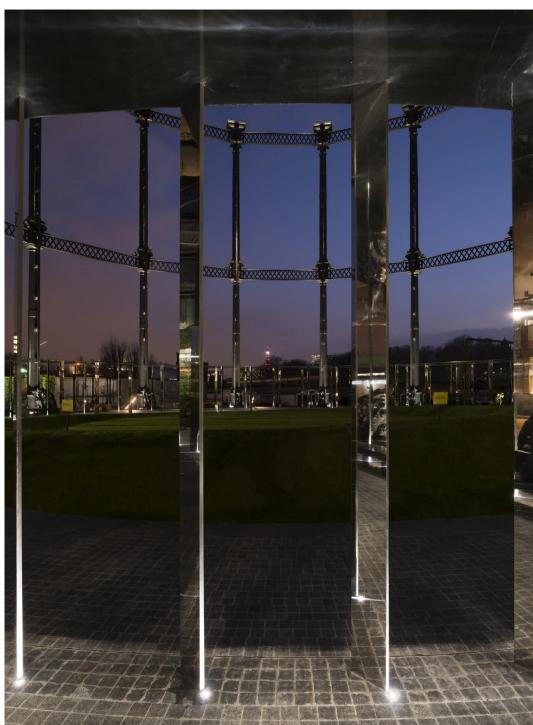

Light accentuates the juxtaposing materials of heritage structure and mirror polished canopy set within it.

CLIENT Argent

ARCHITECT
Bell Phillips
Architects

LANDSCAPE (PLANTING)

LANDSCAPE ARCHITECT

Dan Pearson Studio