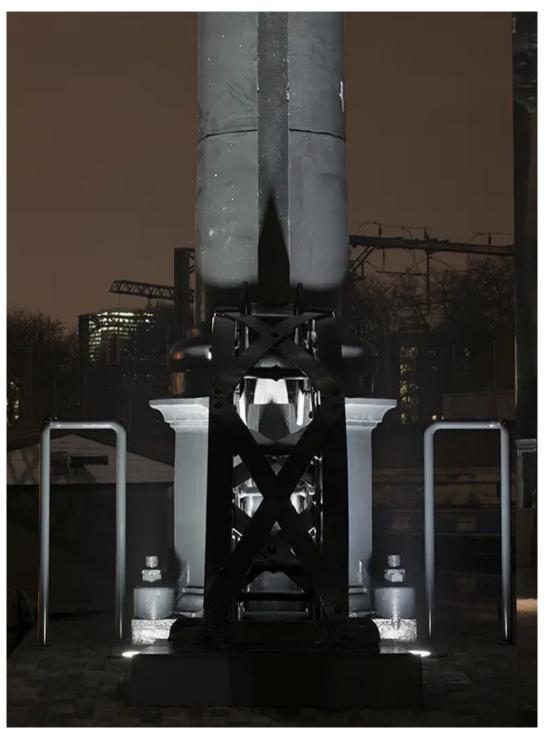

Light accentuates the juxtaposing materials of heritage structure and mirror polished canopy set within it.

CLIENT Argent

ARCHITECT
Bell Phillips
Architects

LANDSCAPE (PLANTING)

LANDSCAPE ARCHITECT

Dan Pearson Studio