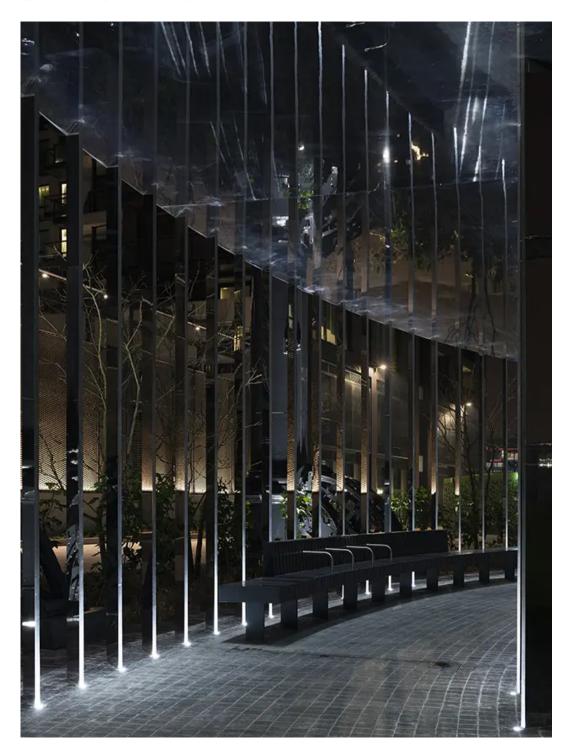

Light accentuates the juxtaposing materials of heritage structure and mirror polished canopy set within it.

CLIENT Argent

ARCHITECT
Bell Phillips
Architects

LANDSCAPE (PLANTING)

LANDSCAPE ARCHITECT

Dan Pearson Studio