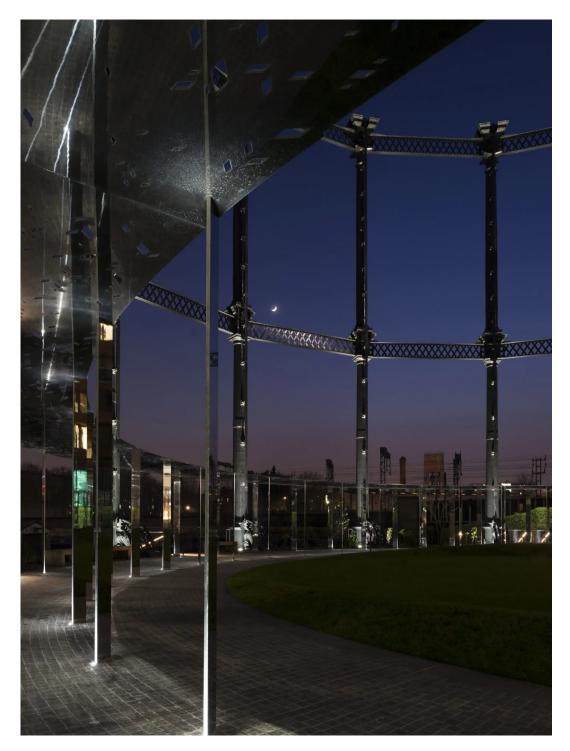

Light accentuates the juxtaposing materials of heritage structure and mirror polished canopy set within it.

CLIENT Argent

ARCHITECT
Bell Phillips
Architects

LANDSCAPE (PLANTING)

LANDSCAPE ARCHITECT

Dan Pearson Studio