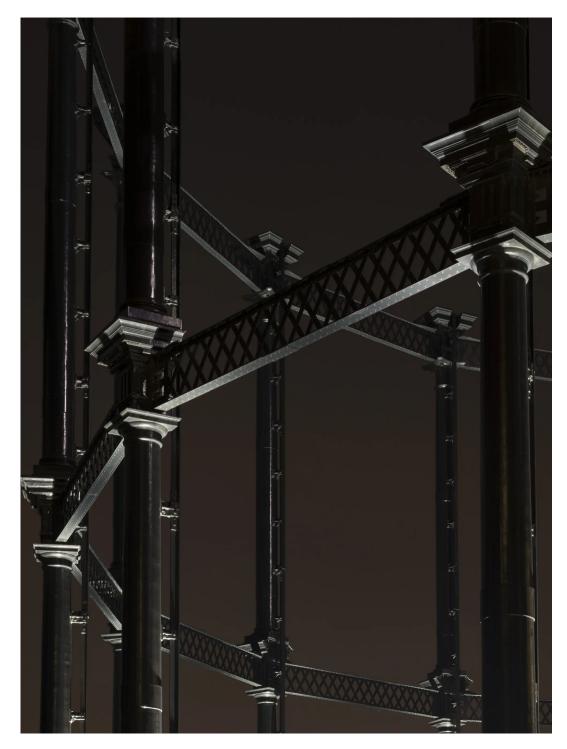

Light accentuates the juxtaposing materials of heritage structure and mirror polished canopy set within it.

CLIENT Argent

ARCHITECT
Bell Phillips
Architects

LANDSCAPE (PLANTING)

LANDSCAPE ARCHITECT

Dan Pearson Studio